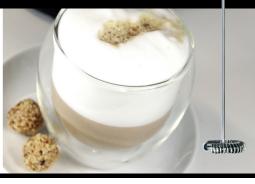

## Handheld milk frother

Milk frother with stainless steel spring

Ideal for latte macchiato

- + Milk frother with stainless steel spring
- + High speed motor for faster frothing
- + Rubberized handle for a safe grip
- + Elegant storage stand included
- + Approximately 12,000 turns per minute
- + Ideal for making latte, macchiato & cappuccino