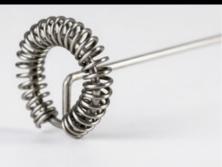

## Handheld milk frother

Milk frother with stainless steel spring

Ideal for latte macchiato

- + Milk frother with stainless steel spring
- + High speed motor for faster frothing
- + Rubberized handle for a safe grip
- + Elegant storage stand included
- + Approximately 12,000 turns per minute
- + Ideal for making latte, macchiato & cappuccino