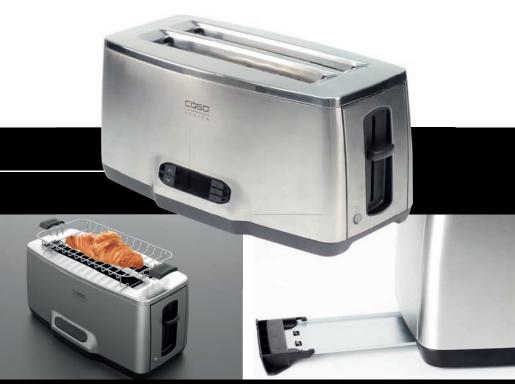

# **TOASTER**

Made of stainless steel with chrome applications

Four slice toaster

Large warming tray attachment

Removable crumb tray

**INOX 4** 

## For the best morning

The toasters with stainless steel panelling of the INOX series have a tilted control panel so that the desired degree of browning can be perfectly set.

- + Stainless steel electronic toaster for all types of breads, croissants, muffins and rolls
- + Extra-long slots (10 1/4") for any type of bread and wide (1 1/2") enough for thick sliced bread & bagels
- + Large LCD display indicating any of the six browning levels
- + Removable warming tray for easy warming of croissants, muffins and rolls
- + Multi heat buttons: defrost, bagel, reheat and cancel
- + Extra lift lever brings smaller items to the top
- + Automatic shut off
- + Removable crumb tray

## TECHNICAL DATA INOX 4

Model 12779

UPC 4047849127792 Voltage 120 V, 60 Hz Power 1800 Watt Weight 5.1 lbs Certificate ETL Loading quantity 20' 807 Loading quantity 40' 1695 Loading quantity 40' HQ 1911

Product dimension (WxHxD) 16.14 x 8.07 x 10.04 inch Giftbox dimension (WxHxD) 18.31 x 9.25 x 10.63 inch Master Carton dimension (WxHxD) 18.9 x 9.84 x 11.42 inch