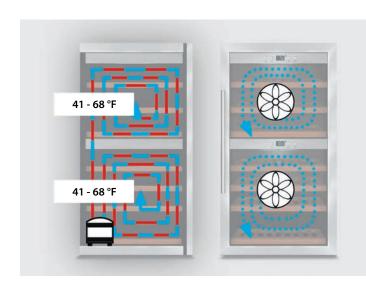

#### **CALM STORAGE**

Calm-running compressors on vibration reduction feet ensure the tranquility that is required for your wine. The temperature can be set between 41 - 68 °F per temperature zone. The new generation of wine cooler is operated via a state-of-the-art touch panel - convenience perfect savouring of the wine.

### **CIRCULATION**

Model

The active ventilation ensures an air circulation in each temperature zone, which produces an even temperature. An ideal level of air humidity is created in each cooling zone, in interaction with the heat of the compressor and the air flows.