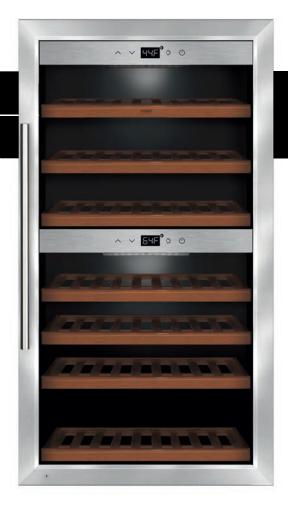

## Compressor-technology - 66 bottles

NEW! With Wi-Fi Smart Control

- + WIFI smart control technology. Track inventory, control temperatures, and be alerted about temperature changes through the Caso App
- + Dual temperature zones individually adjustable for red and white wines from 41°F to 68°F
- + Smooth running compressors on vibration reduced feet
- + Active fans in each zone to ensure an even and exact temperature
- + Three layer insulating glass with UV filter
- + Storage of up to 66 bottles of wine
- + Sensor touch control
- + Interior lighting control
- + Ball bearing mounted wooden shelves for easy access
- + Beautiful stainless-steel front with ergonomic handle and lock

#### **CALM STORAGE**

Calm-running compressors on vibration reduction feet ensure the tranquility that is required for your wine. The temperature can be set between 41 - 68 °F per temperature zone. The new generation of wine cooler is operated via a state-of-the-art touch panel - convenience perfect savouring of the wine.

### **CIRCULATION**

Model

The active ventilation ensures an air circulation in each temperature zone, which produces an even temperature. An ideal level of air humidity is created in each cooling zone, in interaction with the heat of the compressor and the air flows.