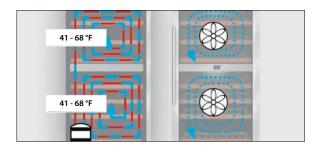

#### **CALM STORAGE**

Calm-running compressors on vibration reduction feet ensure the tranquility that is required for your wine. The temperature can be set between 41 - 68 °F per temperature zone. The new generation of wine cooler is operated via a state-of-the-art touch panel - convenience perfect savouring of the wine.

### **CIRCULATION**

Model

The active ventilation ensures an air circulation in each temperature zone, which produces an even temperature. An ideal level of air humidity is created in each cooling zone, in interaction with the heat of the compressor and the air flows.