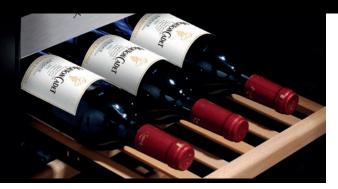

## Compressor-technology - 66 bottles

NEW! With Wi-Fi Smart Control

- + WIFI smart control technology. Track inventory, control temperatures, and be alerted about temperature changes through the Caso App
- + Dual temperature zones individually adjustable for red and white wines from 41°F to 68°F
- + Smooth running compressors on vibration reduced feet
- + Active fans in each zone to ensure an even and exact temperature
- + Three layer insulating glass with UV filter
- + Storage of up to 66 bottles of wine
- + Sensor touch control
- + Interior lighting control
- + Ball bearing mounted wooden shelves for easy access
- + Beautiful stainless-steel front with ergonomic handle and lock

### WINE PROTECTION

Light and especially ultraviolet light shine through the green glass bottles very quickly and affect the quality of the wines. The special UV protective glasses protect the wine from UV light.