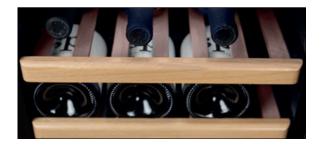

## Compressor-technology - 66 bottles

NEW! With Wi-Fi Smart Control

- + WIFI smart control technology. Track inventory, control temperatures, and be alerted about temperature changes through the Caso App
- + Dual temperature zones individually adjustable for red and white wines from 41°F to 68°F
- + Smooth running compressors on vibration reduced feet
- + Active fans in each zone to ensure an even and exact temperature
- + Three layer insulating glass with UV filter
- + Storage of up to 66 bottles of wine
- + Sensor touch control
- + Interior lighting control
- + Ball bearing mounted wooden shelves for easy access
- + Beautiful stainless-steel front with ergonomic handle and lock