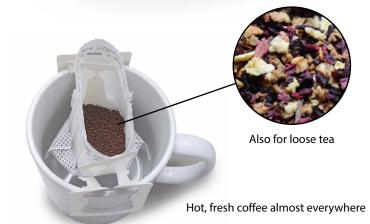

# Single serve filter

Ideal for office, outdoor, travel, camping etc.

**QUICK AND SIMPLE:** The hanging ear hook design makes it simple to use and convenient to make a great tasting cup of coffee or tea in seconds.