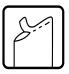

## **Coffee Pockets**

Model: 11845



Easy to fold out

HERE OPEN HERE OPEN HER

## **Coffee Pockets**

# Single serve filter



Ideal for office, outdoor, travel, camping etc.



**QUICK AND SIMPLE:** The hanging ear hook design makes it simple to use and convenient to make a great tasting cup of coffee or tea in seconds.

**INDIVIDUALIZED:** Brew your favorite blend to suit your tastes.

**PORTABLE AND EASY:** Great for making coffee and tea at home, camping, traveling, in the office, anywhere.

**SAFE:** The coffee filter bags are licensed and certified. Bonded without the use of any glues or chemicals.

**INCLUDES:** 50pcs Disposable filter pockets.





2. Draw back



3. Wash and steep



4. Join



**TECHNICAL DATA** 

Item 11845

UPC 4047849118455

Weight 0.24 lbs

Dimensions 2.95" x 3.54"/coffee pocket

Certificate FDA

Loading quantity per mastercarton 200 packages
Giftbox dimension (WxHxD) 3.54"x2.95"x2.6"

Master Carton dimension (WxHxD) 18.5"x16.93"x19.69"



### CASO DESIGN USA LLC

www.casodesignusa.com

#### **DOWNLOAD**

Owner's Manual

https://www.casodesignusa.com/service/manuals-and-faqs/