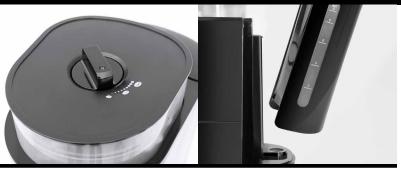

### Coffee maker

Adjustable burr grinding size

Removable water tank

- People have been searching for a home-made perfect cup of coffee for years. Caso has now developed the "Perfect Cup of Coffee"... So named by our customers and users.
- + What makes it perfect?
  - + Grinds the beans. Delivering the freshest, best tasting coffee to suit your taste buds
  - + Should Use Purified water... no foreign tastes
  - + Coffee served at the perfect temperature 10 cup carafe at 185° F
- + Served quickly- 10 cups in app. 5 minutes
- + Pre-heat function ensures a hot cup of coffee
- + Keep warm heating function
- + Programmable
- + Grind and brew with adjustable (10) burr grinding size
- + Adjustable coffee aroma and intensity
- + Reduces wastes with selectable cup sizes; 2/4/6/8/10
- + The coffee grounds are automatically adjusted based on the cup selection
- + Easy to clean due to removable grinding head and water tank
- + Permanent gold tone filter
- + Beautiful display with easy-to-read white LED

# **COFFEE MAKER**

**LARGE BEAN WELL** 

PERMANENT GOLD TONE FILTER

INTUITIVE SENSOR TOUCH CONTROL

**REMOVABLE COFFEE FILTER** 

**10 CUP GLASS CARAFE** 

REMOVABLE GRINDING HEAD