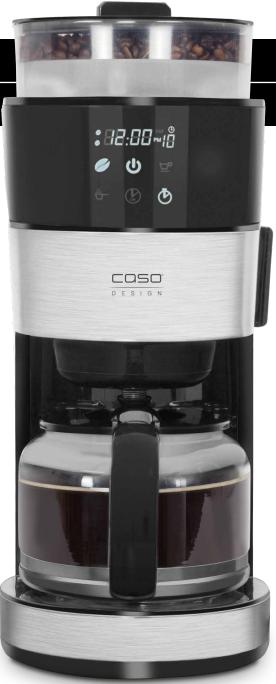

## **Coffee Maker**

Model: 11856

### Coffee maker

Adjustable burr grinding size

Removable water tank

- People have been searching for a home-made perfect cup of coffee for years. Caso has now developed the "Perfect Cup of Coffee"... So named by our customers and users.
- + What makes it perfect?
  - + Grinds the beans. Delivering the freshest, best tasting coffee to suit your taste buds
  - + Should Use Purified water... no foreign tastes
  - + Coffee served at the perfect temperature 10 cup carafe at 185° F
- + Served quickly- 10 cups in app. 5 minutes
- + Pre-heat function ensures a hot cup of coffee
- + Keep warm heating function
- + Programmable
- + Grind and brew with adjustable (10) burr grinding size
- + Adjustable coffee aroma and intensity
- + Reduces wastes with selectable cup sizes; 2/4/6/8/10
- + The coffee grounds are automatically adjusted based on the cup selection
- + Easy to clean due to removable grinding head and water tank
- + Permanent gold tone filter
- + Beautiful display with easy-to-read white LED

# **COFFEE MAKER**

**LARGE BEAN WELL** 

PERMANENT GOLD TONE FILTER

INTUITIVE SENSOR TOUCH CONTROL

**REMOVABLE COFFEE FILTER** 

**10 CUP GLASS CARAFE** 

REMOVABLE GRINDING HEAD