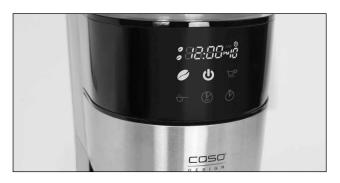

### Coffee maker

Adjustable burr grinding size

Removable water tank

- People have been searching for a home-made perfect cup of coffee for years. Caso has now developed the "Perfect Cup of Coffee"... So named by our customers and users.
- + What makes it perfect?
  - + Grinds the beans. Delivering the freshest, best tasting coffee to suit your taste buds
  - + Should Use Purified water... no foreign tastes
  - + Coffee served at the perfect temperature 10 cup carafe at 185° F
- + Served quickly- 10 cups in app. 5 minutes
- + Pre-heat function ensures a hot cup of coffee
- + Keep warm heating function
- + Programmable
- + Grind and brew with adjustable (10) burr grinding size
- + Adjustable coffee aroma and intensity
- + Reduces wastes with selectable cup sizes; 2/4/6/8/10
- + The coffee grounds are automatically adjusted based on the cup selection
- + Easy to clean due to removable grinding head and water tank
- + Permanent gold tone filter
- + Beautiful display with easy-to-read white LED

# **COFFEE MAKER**

**LARGE BEAN WELL** 

PERMANENT GOLD TONE FILTER

INTUITIVE SENSOR TOUCH CONTROL

**REMOVABLE COFFEE FILTER** 

**10 CUP GLASS CARAFE** 

REMOVABLE GRINDING HEAD