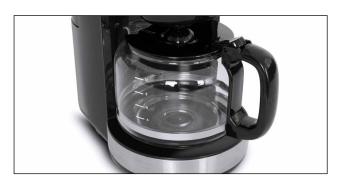

### Coffee maker

Adjustable burr grinding size

Removable water tank

- People have been searching for a home-made perfect cup of coffee for years. Caso has now developed the "Perfect Cup of Coffee"... So named by our customers and users.
- + What makes it perfect?
  - + Grinds the beans. Delivering the freshest, best tasting coffee to suit your taste buds
  - + Should Use Purified water... no foreign tastes
  - + Coffee served at the perfect temperature 10 cup carafe at 185° F
- + Served quickly- 10 cups in app. 5 minutes
- + Pre-heat function ensures a hot cup of coffee
- + Keep warm heating function
- + Programmable
- + Grind and brew with adjustable (10) burr grinding size
- + Adjustable coffee aroma and intensity
- + Reduces wastes with selectable cup sizes; 2/4/6/8/10
- + The coffee grounds are automatically adjusted based on the cup selection
- + Easy to clean due to removable grinding head and water tank
- + Permanent gold tone filter
- + Beautiful display with easy-to-read white LED

# **COFFEE MAKER**

**LARGE BEAN WELL** 

PERMANENT GOLD TONE FILTER

INTUITIVE SENSOR TOUCH CONTROL

**REMOVABLE COFFEE FILTER** 

**10 CUP GLASS CARAFE** 

REMOVABLE GRINDING HEAD