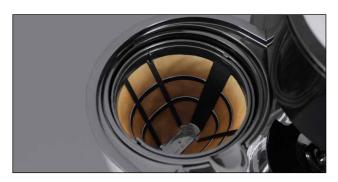

### Coffee maker

Adjustable burr grinding size

Removable water tank

- People have been searching for a home-made perfect cup of coffee for years. Caso has now developed the "Perfect Cup of Coffee"... So named by our customers and users.
- + What makes it perfect?
  - + Grinds the beans. Delivering the freshest, best tasting coffee to suit your taste buds
  - + Should Use Purified water... no foreign tastes
  - + Coffee served at the perfect temperature 10 cup carafe at 185° F
- + Served quickly- 10 cups in app. 5 minutes
- + Pre-heat function ensures a hot cup of coffee
- + Keep warm heating function
- + Programmable
- + Grind and brew with adjustable (10) burr grinding size
- + Adjustable coffee aroma and intensity
- + Reduces wastes with selectable cup sizes; 2/4/6/8/10
- + The coffee grounds are automatically adjusted based on the cup selection
- + Easy to clean due to removable grinding head and water tank
- + Permanent gold tone filter
- + Beautiful display with easy-to-read white LED

# **COFFEE MAKER**

**LARGE BEAN WELL** 

PERMANENT GOLD TONE FILTER

INTUITIVE SENSOR TOUCH CONTROL

**REMOVABLE COFFEE FILTER** 

**10 CUP GLASS CARAFE** 

REMOVABLE GRINDING HEAD