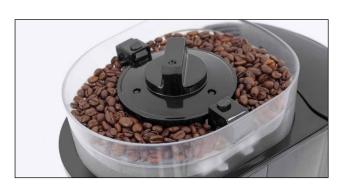

### Coffee maker

Adjustable burr grinding size

Removable water tank

- People have been searching for a home-made perfect cup of coffee for years. Caso has now developed the "Perfect Cup of Coffee"... So named by our customers and users.
- + What makes it perfect?
  - + Grinds the beans. Delivering the freshest, best tasting coffee to suit your taste buds
  - + Should Use Purified water... no foreign tastes
  - + Coffee served at the perfect temperature 10 cup carafe at 185° F
- + Served quickly- 10 cups in app. 5 minutes
- + Pre-heat function ensures a hot cup of coffee
- + Keep warm heating function
- + Programmable
- + Grind and brew with adjustable (10) burr grinding size
- + Adjustable coffee aroma and intensity
- + Reduces wastes with selectable cup sizes; 2/4/6/8/10
- + The coffee grounds are automatically adjusted based on the cup selection
- + Easy to clean due to removable grinding head and water tank
- + Permanent gold tone filter
- + Beautiful display with easy-to-read white LED

# **COFFEE MAKER**

**LARGE BEAN WELL** 

PERMANENT GOLD TONE FILTER

INTUITIVE SENSOR TOUCH CONTROL

**REMOVABLE COFFEE FILTER** 

**10 CUP GLASS CARAFE** 

REMOVABLE GRINDING HEAD