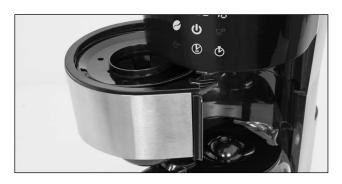

### Coffee maker

Adjustable burr grinding size

Removable water tank

- People have been searching for a home-made perfect cup of coffee for years. Caso has now developed the "Perfect Cup of Coffee"... So named by our customers and users.
- + What makes it perfect?
  - + Grinds the beans. Delivering the freshest, best tasting coffee to suit your taste buds
  - + Should Use Purified water... no foreign tastes
  - + Coffee served at the perfect temperature 10 cup carafe at 185° F
- + Served quickly- 10 cups in app. 5 minutes
- + Pre-heat function ensures a hot cup of coffee
- + Keep warm heating function
- + Programmable
- + Grind and brew with adjustable (10) burr grinding size
- + Adjustable coffee aroma and intensity
- + Reduces wastes with selectable cup sizes; 2/4/6/8/10
- + The coffee grounds are automatically adjusted based on the cup selection
- + Easy to clean due to removable grinding head and water tank
- + Permanent gold tone filter
- + Beautiful display with easy-to-read white LED

# **COFFEE MAKER**

**LARGE BEAN WELL** 

PERMANENT GOLD TONE FILTER

INTUITIVE SENSOR TOUCH CONTROL

**REMOVABLE COFFEE FILTER** 

**10 CUP GLASS CARAFE** 

REMOVABLE GRINDING HEAD