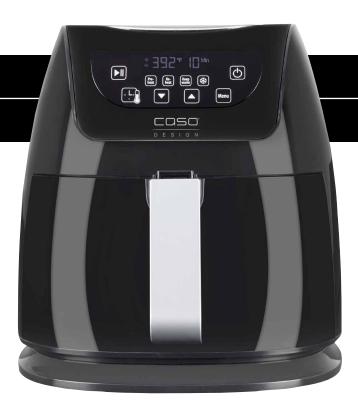

### **AIR FRYER AF 350**

## Air Fryer + Barbecue Accessories

High-volume hot air circulation technology

Thumb controlled safety lock

The AF 350 was designed to save you time and effort in preparing great meals at home. Our proprietary air circulation technology provides even and fast cooking throughout. You will be amazed at what you can prepare in our Air Fryer. The Caso Air Fryer is in a dass by itself and will gives you years of dining enjoyment!

- Fat-reduced preparation of any kind of food for a crispy, uniform appearance on the outside and a juicy interior at the same time
- Perfect and fast baking results because of the proprietary CASO airflow technology - for improved and more efficient heat distribution
- + Temperature can be precisely controlled in 5  $^{\circ}$  F increments of 140-400  $^{\circ}$  F
- + Timer can be precisely set from 1 to 60 minutes in 1 minute increments
- + Large frying basket with 3.2 quarts net capacity
- + Especially quiet in use
- + Great for heating, frying, roasting, baking of most all foods
- + 4 selectable programs: Preheating, reheating, keeping food warm, defrosting
- + Simple and intuitive operation using a sensor-touch control panel
- + Safety lock for the removal of the frying basket

Sensor high end touch digital display

Large frying pan with three skewers