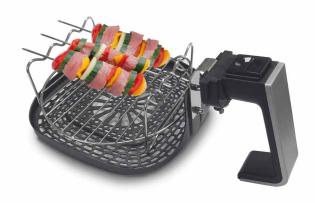

f food for a crispy, uniform appearance on the outside and a juicy interior at the same time
- Perfect and fast baking results because of the proprietary CASO airflow technology - for improved and more efficient heat distribution
- + Temperature can be precisely controlled in 5  $^{\circ}$  F increments of 140-400  $^{\circ}$  F
- + Timer can be precisely set from 1 to 60 minutes in 1 minute increments
- + Large frying basket with 3.2 quarts net capacity
- + Especially quiet in use
- + Great for heating, frying, roasting, baking of most all foods
- + 4 selectable programs: Preheating, reheating, keeping food warm, defrosting
- + Simple and intuitive operation using a sensor-touch control panel
- + Safety lock for the removal of the frying basket



Sensor high end touch digital display





Large frying pan with three skewers

## AF 350 AIR FRYER



Fat reduced, Healthier preparation of any food:



**POTATO WEDGES** 



**POTATO CHIPS** 



**CALAMARI RINGS** 



**PIZZA ROLLS** 



PRETZEL



**MUFFINS** 

### **TECHNICAL DATA**

Model 13179 UPC 4047849231796 Voltage 120 V / 60Hz Power 1400 Watt Weight 10.8 lbs Certificate ETL Loading quantity 20' 570 Loading quantity 40' 1180 Loading quantity 40' HQ 1386

Product dimension (WxHxD) 13.2"x12.1"x11.2" Giftbox dimension (WxHxD) 13.4"x12.3"x13.4" Master Carton dimension (WxHxD) 14"x14.2"x14"

### **CASO DESIGN USA LLC**

www.casodesignusa.com

### **DOWNLOAD**

Owner's Manual

www. Caso Design USA. com